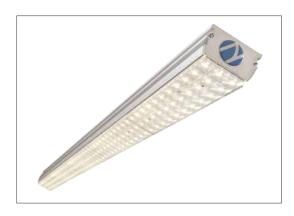

## **NEONICA LED LINE SSC**

**TECHNICAL SPECIFICATION:** 

Luminous flux 6 500 lm\* **Power consumption** 65 W SEOUL SC Light source Optics S0, S60, S90 CRI > 80 4000 - 4700 K Colour temperature 220 - 240 V AC Power

0,99 Power factor

**Board material** MCPCB (aluminum)

**Protection class** IP 42

Product weight 2,9 kg Housing material anodized aluminum

Lamp cover PC (polycarbonate)

## **CHARACTERISTIC:**

- Product is protected by patent law
- The highest quality selected CREE LEDs (USA)
- SELF-COOLING anodized aluminium housing, improves heat dissipation.
- Modern design with handless for easy installation in line or stand-alone
- Made in Poland
- Designed for industrial halls, manufacturing plants, distribution centers, warehouses, etc.