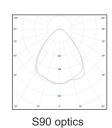

## **NEONICA LED LINE SSC**

**TECHNICAL SPECIFICATION:** 

Luminous flux 6 500 lm\* **Power consumption** 65 W SEOUL SC Light source Optics S0, S60, S90 CRI > 80 4000 - 4700 K Colour temperature 220 - 240 V AC Power