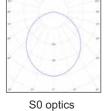

## **NEONICA LED LINE SSC**

**TECHNICAL SPECIFICATION:** 

Luminous flux 6 500 lm\* **Power consumption** 65 W SEOUL SC Light source Optics S0, S60, S90 CRI > 80 4000 - 4700 K Colour temperature 220 - 240 V AC Power