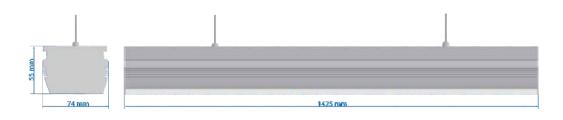

0,99 Power factor

**Board material** MCPCB (aluminum)

**Protection class** IP 42

Product weight 2,9 kg Housing material anodized aluminum

Lamp cover PC (polycarbonate)