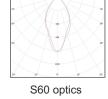

## **NEONICA LED LINE SSC**

**TECHNICAL SPECIFICATION:** 

Luminous flux 6 500 lm\* **Power consumption** 65 W SEOUL SC Light source Optics S0, S60, S90 CRI > 80 4000 - 4700 K Colour temperature 220 - 240 V AC Power