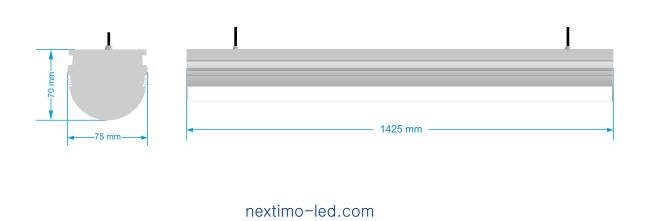

## **NEONICA LED LINE**

### **TECHNICAL SPECIFICATION:**

| Luminous flux      | 6 300 lm*          |
|--------------------|--------------------|
| Power consumption  | 45 W               |
| Light source       | XTE CREE (USA)     |
| Optics             | SO                 |
| CRI                | > 80               |
| Colour temperature | 4000 - 4700 K      |
| Power              | 220 - 240 V AC     |
| Power factor       | 0,99               |
| Board material     | MCPCB (aluminum)   |
| Protection class   | IP 42              |
| Product weight     | 2,9 kg             |
| Housing material   | anodized aluminum  |
| Lamp cover         | PC (polycarbonate) |
|                    |                    |