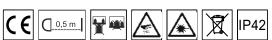

### **TECHNICAL SPECIFICATION:**

| Luminous flux      | 6 300 lm*          |
|--------------------|--------------------|
| Power consumption  | 45 W               |
| Light source       | XTE CREE (USA)     |
| Optics             | SO                 |
| CRI                | > 80               |
| Colour temperature | 4000 - 4700 K      |
| Power              | 220 - 240 V AC     |
| Power factor       | 0,99               |
| Board material     | MCPCB (aluminum)   |
| Protection class   | IP 42              |
| Product weight     | 2,9 kg             |
| Housing material   | anodized aluminum  |
| Lamp cover         | PC (polycarbonate) |
|                    |                    |